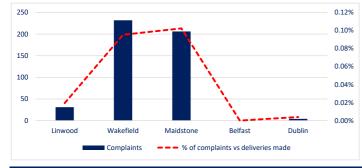

#### **Complaints by Category (This Month)**

| Category Split              | Complaints | % of complaints vs<br>deliveries made |  |  |  |
|-----------------------------|------------|---------------------------------------|--|--|--|
| Delivery timelines          | 236        | 0.03%                                 |  |  |  |
| Delivery quantity           | 17         | 0.00%                                 |  |  |  |
| Order and Supply management | 0          | 0.00%                                 |  |  |  |
| Returns management          | 86         | 0.01%                                 |  |  |  |
| Invoicing                   | 15         | 0.00%                                 |  |  |  |
| Voucher processing          | 0          | 0.00%                                 |  |  |  |
| Customer Service            | 119        | 0.02%                                 |  |  |  |
| TOTAL                       | 473        | 0.06%                                 |  |  |  |