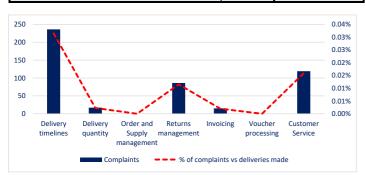

### Number of Complaints - Year to Date

| Category Split              | Jan | Feb | Mar | Apr | May | Jun | Jul | Aug | Sep | Oct | Nov | Dec | Total |
|-----------------------------|-----|-----|-----|-----|-----|-----|-----|-----|-----|-----|-----|-----|-------|
| Delivery timelines          | 115 | 178 | 236 | 0   | 0   | 0   | 0   | 0   | 0   | 0   | 0   | 0   | 529   |
| Delivery quantity           | 24  | 23  | 17  | 0   | 0   | 0   | 0   | 0   | 0   | 0   | 0   | 0   | 64    |
| Order and Supply management | 4   | 5   | 0   | 0   | 0   | 0   | 0   | 0   | 0   | 0   | 0   | 0   | 9     |
| Returns management          | 125 | 102 | 86  | 0   | 0   | 0   | 0   | 0   | 0   | 0   | 0   | 0   | 313   |
| Invoicing                   | 24  | 18  | 15  | 0   | 0   | 0   | 0   | 0   | 0   | 0   | 0   | 0   | 57    |
| Voucher processing          | 1   | 2   | 0   | 0   | 0   | 0   | 0   | 0   | 0   | 0   | 0   | 0   | 3     |
| Customer Service            | 153 | 164 | 119 | 0   | 0   | 0   | 0   | 0   | 0   | 0   | 0   | 0   | 436   |
| TOTAL                       | 446 | 492 | 473 | 0   | 0   | 0   | 0   | 0   | 0   | 0   | 0   | 0   | 1,411 |

# Number of Complaints - Year to Date