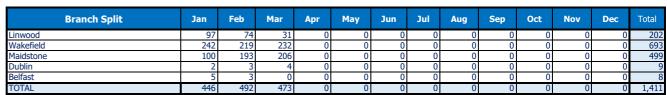

#### Complaints by Location (This Month)

| Branch Split | No of Customers | Complaints | % of complaints vs<br>deliveries made |  |  |  |
|--------------|-----------------|------------|---------------------------------------|--|--|--|
| Linwood      | 5,329           | 31         | 0.02%                                 |  |  |  |
| Wakefield    | 8,118           | 232        | 0.10%                                 |  |  |  |
| Maidstone    | 6,711           | 206        | 0.10%                                 |  |  |  |
| Belfast      | 1,476           | 0          | 0.00%                                 |  |  |  |
| Dublin       | 3,344           | 4          | 0.00%                                 |  |  |  |
| TOTAL        | 24,978          | 473        | 0.06%                                 |  |  |  |