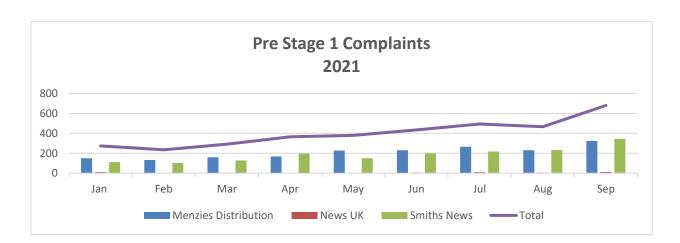

Wholesalers continue to provide statistics on all complaints received prior to any escalation to Stage 1.

<u>Total pre-Stage 1 complaints received Jan -September 2021.</u>

|                             |           |     | Complaints pre-Stage 1 |     |     |     |     |     |     |     |       |             |
|-----------------------------|-----------|-----|------------------------|-----|-----|-----|-----|-----|-----|-----|-------|-------------|
| Wholesaler                  | Retailers | Jan | Feb                    | Mar | Apr | May | Jun | Jul | Aug | Sep | Total | % Retailers |
| <b>Menzies Distribution</b> | 24,861    | 151 | 132                    | 160 | 168 | 227 | 230 | 266 | 230 | 323 | 1,887 | 0.08        |
| News UK                     | 5,200     | 11  | 1                      | 4   | 1   | 2   | 6   | 11  | 5   | 13  | 54    | 0.01        |
| Smiths News                 | 23,978    | 112 | 102                    | 128 | 197 | 151 | 199 | 217 | 232 | 344 | 1,682 | 0.07        |
| Total                       | 54,039    | 274 | 235                    | 292 | 366 | 380 | 435 | 494 | 467 | 680 | 3,623 | 0.07        |

The chart (and data) shows a steady increase in pre-Stage 1 complaints over the course of 2021, with a more significant rise during September.

For some time now the PDRP has been keen to better understand the pre-Stage 1 service challenges that retailers are experiencing, and wholesalers have (for genuine legacy reasons) differences in their categorisation of these issues. However, there are sufficient similarities in the wholesaler categorisation to enable a robust consolidation, and the following table consolidates pre formal complaints into generic categories.