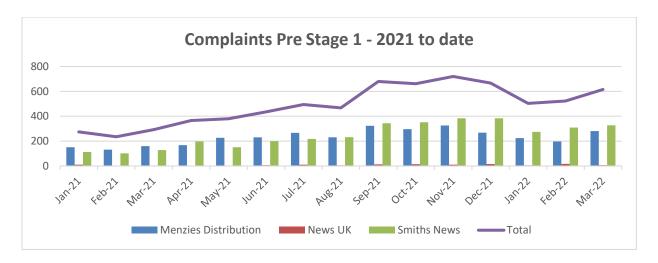

Total pre-Stage 1 complaints received 2021- 2022.

503

523

615

Total

| Wholesaler           |     | Complaints pre-Stage 1 2021 to date |     |     |     |     |     |     |     |     |     |     |
|----------------------|-----|-------------------------------------|-----|-----|-----|-----|-----|-----|-----|-----|-----|-----|
| 2021                 | Jan | Feb                                 | Mar | Apr | May | Jun | Jul | Aug | Sep | Oct | Nov | Dec |
| Menzies Distribution | 151 | 132                                 | 160 | 168 | 227 | 230 | 266 | 230 | 323 | 296 | 326 | 268 |
| News UK              | 11  | 1                                   | 4   | 1   | 2   | 6   | 11  | 5   | 13  | 14  | 11  | 16  |
| Smiths News          | 112 | 102                                 | 128 | 197 | 151 | 199 | 217 | 232 | 344 | 351 | 383 | 383 |
| Total                | 274 | 235                                 | 292 | 366 | 380 | 435 | 494 | 467 | 680 | 661 | 720 | 667 |
| 2022                 | Jan | Feb                                 | Mar |     |     |     |     |     |     |     |     |     |
| Menzies Distribution | 224 | 197                                 | 281 |     |     |     |     |     |     |     |     |     |
| News UK              | 5   | 17                                  | 7   |     |     |     |     |     |     |     |     |     |
| Smiths News          | 274 | 309                                 | 327 |     |     |     |     |     |     |     |     |     |

The data, and chart below, shows a significant increase in pre-Stage 1 complaints over the first quarter of 2022. The causes for the increases will be similar as those for the formal complaints.

Given the current supply chain challenges the PDRP will commence monitoring publisher deliveries and the consequent impact on retail delivery on a quarterly basis.