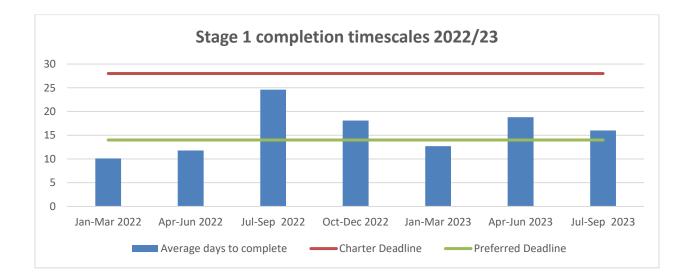

The time taken to resolve Stage 1 complaints remains a focus for the PDRP, and an analysis of complaints by Quarter since 2022 (below) shows that the average time to conclude a complaint is well within 28-day deadline. Whilst this is encouraging, efforts continue to be made to ensure complaints are resolved within the preferred 14-day deadline.