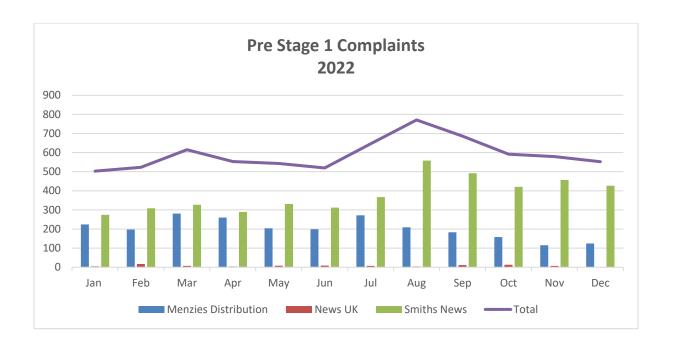

Wholesalers continue to provide statistics on all complaints received prior to any escalation to Stage 1.

#### Total pre-Stage 1 complaints received 2022.

|                             |           |     | 2022 Complaints pre Stage 1 |     |     |     |     |     |     |     |     |     |     |       |         |
|-----------------------------|-----------|-----|-----------------------------|-----|-----|-----|-----|-----|-----|-----|-----|-----|-----|-------|---------|
| Wholesaler                  | Retailers | Jan | Feb                         | Mar | Apr | May | Jun | Jul | Aug | Sep | Oct | Nov | Dec | Total | % Total |
| <b>Menzies Distribution</b> |           | 224 | 197                         | 281 | 260 | 204 | 199 | 272 | 209 | 183 | 158 | 115 | 124 | 2,426 |         |
| News UK                     |           | 5   | 17                          | 7   | 4   | 8   | 9   | 7   | 4   | 11  | 13  | 7   | 1   | 93    |         |
| Smiths News                 |           | 274 | 309                         | 327 | 289 | 331 | 312 | 367 | 558 | 492 | 421 | 457 | 427 | 4,560 |         |
| Total                       | 46,143    | 503 | 523                         | 615 | 553 | 543 | 520 | 646 | 771 | 686 | 592 | 579 | 552 | 7,079 | 0.15    |