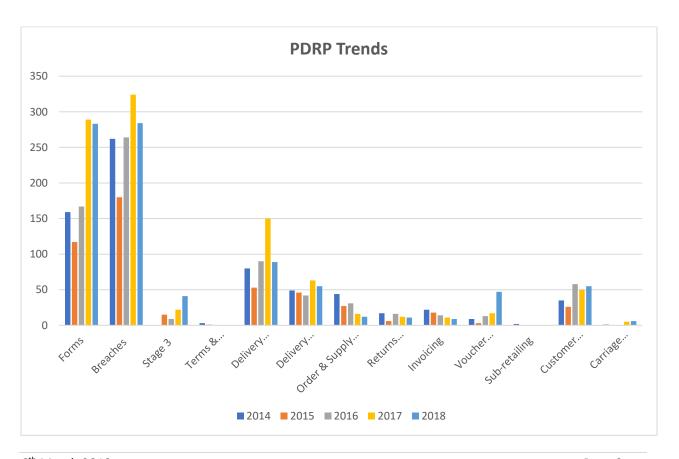

#### 1. Full year comparisons including breakdown by standards.

The table and graph below summarise; totals of Forms completed, Stage 2 breaches, Stage 3 complaints and breaches by Standard in full year 2014 - 2018, the periods for which comparable statistics exist.

|      |       |          |         | Breach                | Breaches by Standard   |                     |                              |                       |           |                       |               |                     |                     |  |  |  |  |
|------|-------|----------|---------|-----------------------|------------------------|---------------------|------------------------------|-----------------------|-----------|-----------------------|---------------|---------------------|---------------------|--|--|--|--|
| Year | Forms | Breaches | Stage 3 | Terms &<br>Conditions | Delivery<br>Timeliness | Delivery<br>Quality | Order & Supply<br>Management | Returns<br>Management | Invoicing | Voucher<br>Processing | Sub-retailing | Customer<br>Service | Carriage<br>Charges |  |  |  |  |
| 2014 | 159   | 262      | n/a     | 3                     | 80                     | 49                  | 44                           | 17                    | 22        | 9                     | 2             | 35                  | 1                   |  |  |  |  |
| 2015 | 117   | 180      | 15      | 1                     | 53                     | 46                  | 27                           | 6                     | 18        | 3                     | 0             | 26                  | 0                   |  |  |  |  |
| 2016 | 167   | 266      | 9       | 0                     | 90                     | 42                  | 31                           | 16                    | 14        | 13                    | 0             | 58                  | 0                   |  |  |  |  |
| 2017 | 289   | 324      | 22      | 0                     | 150                    | 63                  | 16                           | 12                    | 11        | 17                    | 0             | 50                  | 5                   |  |  |  |  |
| 2018 | 283   | 284      | 41      | 0                     | 89                     | 55                  | 12                           | 11                    | 9         | 47                    | 0             | 55                  | 6                   |  |  |  |  |