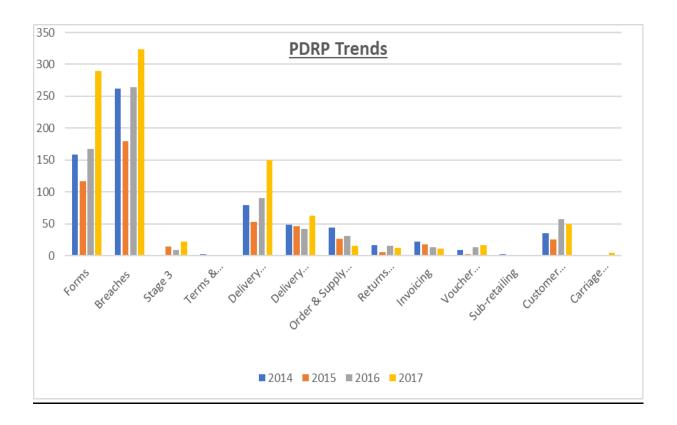

#### 1. Full year comparisons including breakdown by standards.

The table and graph below summarise; totals of Forms completed, Stage 2 breaches, Stage 3 complaints and breaches by Standard in full year 2014 - 2017, the periods for which comparable statistics exist.

|      |       |          |         | Breaches by Standard  |                        |                     |                              |                       |           |                       |               |                     |                     |
|------|-------|----------|---------|-----------------------|------------------------|---------------------|------------------------------|-----------------------|-----------|-----------------------|---------------|---------------------|---------------------|
| Year | Forms | Breaches | Stage 3 | Terms &<br>Conditions | Delivery<br>Timeliness | Delivery<br>Quality | Order & Supply<br>Management | Returns<br>Management | Invoicing | Voucher<br>Processing | Sub-retailing | Customer<br>Service | Carriage<br>Charges |
| 2014 | 159   | 262      | n/a     | 3                     | 80                     | 49                  | 44                           | 17                    | 22        | 9                     | 2             | 35                  | 1                   |
| 2015 | 117   | 180      | 15      | 1                     | 53                     | 46                  | 27                           | 6                     | 18        | 3                     | 0             | 26                  | 0                   |
| 2016 | 167   | 266      | 9       | 0                     | 90                     | 42                  | 31                           | 16                    | 14        | 13                    | 0             | 58                  | 0                   |
| 2017 | 289   | 324      | 22      | 0                     | 150                    | 63                  | 16                           | 12                    | 11        | 17                    | 0             | 50                  | 5                   |