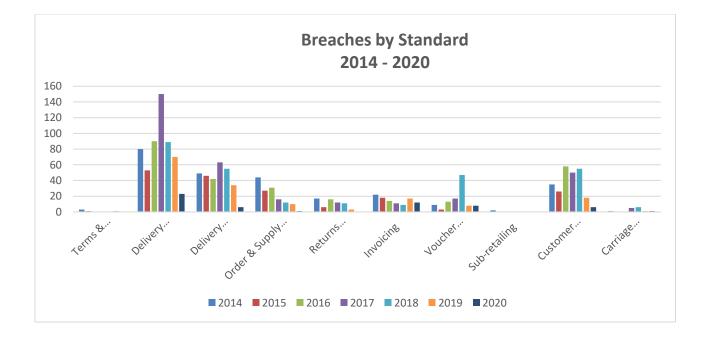

#### 1. Full year comparisons including breakdown by standards.

The table and graph below summarise; totals of Forms completed, Stage 2 breaches, Stage 3 complaints, and breaches by Standard in full year 2014 – 2020.

| Breaches by Standard |       |          |         |                       |                        |                     |                              |                       |           |                       |               |                     |                     |
|----------------------|-------|----------|---------|-----------------------|------------------------|---------------------|------------------------------|-----------------------|-----------|-----------------------|---------------|---------------------|---------------------|
| Year                 | Forms | Breaches | Stage 3 | Terms &<br>Conditions | Delivery<br>Timeliness | Delivery<br>Quality | Order & Supply<br>Management | Returns<br>Management | Invoicing | Voucher<br>Processing | Sub-retailing | Customer<br>Service | Carriage<br>Charges |
| 2014                 | 159   | 262      | n/a     | 3                     | 80                     | 49                  | 44                           | 17                    | 22        | 9                     | 2             | 35                  | 1                   |
| 2015                 | 117   | 180      | 15      | 1                     | 53                     | 46                  | 27                           | 6                     | 18        | 3                     | 0             | 26                  | 0                   |
| 2016                 | 167   | 266      | 9       | 0                     | 90                     | 42                  | 31                           | 16                    | 14        | 13                    | 0             | 58                  | 0                   |
| 2017                 | 289   | 324      | 22      | 0                     | 150                    | 63                  | 16                           | 12                    | 11        | 17                    | 0             | 50                  | 5                   |
| 2018                 | 283   | 284      | 41      | 0                     | 89                     | 55                  | 12                           | 11                    | 9         | 47                    | 0             | 55                  | 6                   |
| 2019                 | 153   | 162      | 13      | 1                     | 70                     | 34                  | 10                           | 3                     | 17        | 8                     | 0             | 18                  | 1                   |
| 2020                 | 54    | 57       | 3       | 0                     | 23                     | 6                   | 1                            | 0                     | 12        | 8                     | 0             | 6                   | 1                   |