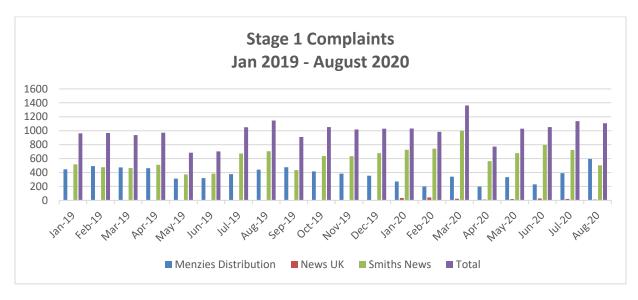

The general view of the PDRP is that greater transparency of all retailer complaints prior to any formal escalation provides useful insight into the performance of the Newspaper and Magazine supply chain. It is hoped that an agreed reporting output can be agreed for inclusion in future reports. A summary of all pre-Stage 2 complaints reported to August 2020 is charted below.