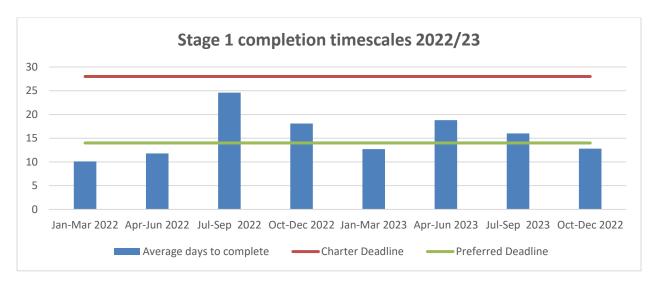

Wholesaler efforts to reduce the time taken to process complaints resulted in 21 Stage 1 complaints being completed within the preferred 14-day timescale, and all were finalised within the 28-day limit.

The updated analysis of complaints by Quarter since 2022 (below) shows that the average time to conclude a complaint is well within 28-day deadline. Efforts continue to be made to ensure complaints are resolved within the preferred 14-day deadline.