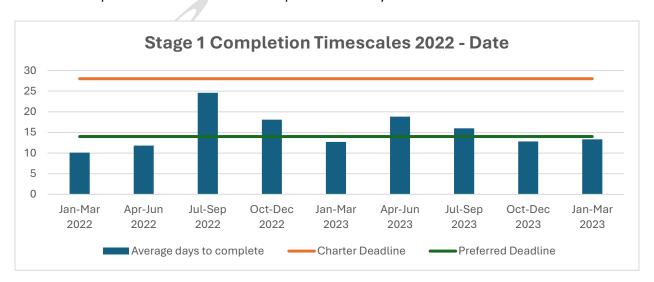

Although the average number of days to complete the Stage 1 complaints was within the 28-day deadline, six took longer than the preferred 14-day timescale.

The time taken to resolve Stage 1 complaints remains a focus for the PDRP and the table below shows that the average time to conclude a complaint is well within 28-day deadline, however efforts continue to ensure complaints are resolved within the preferred 14-day deadline.