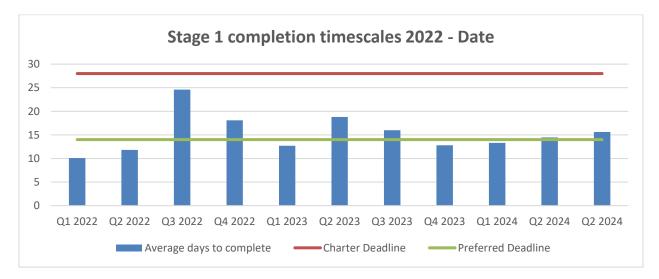

The time taken to resolve Stage 1 complaints remains a focus for the PDRP, and an analysis of complaints by Quarter since 2022 (below) shows that the average time to conclude a complaint is well within 28-day deadline. Whilst this is encouraging, efforts continue to be made to ensure complaints are resolved within the preferred 14-day deadline.