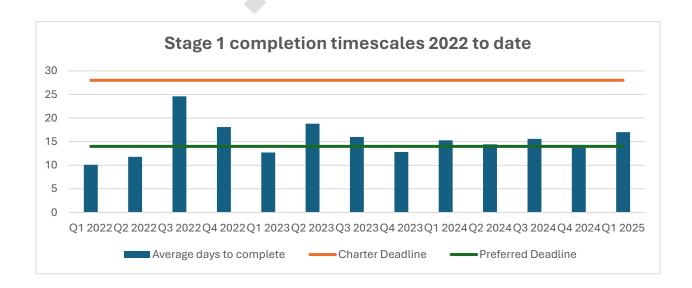

The time taken to resolve Stage 1 complaints remains a focus for the PDRP and the table below shows that the average time to conclude a complaint is well within 28-day deadline, however efforts continue to ensure complaints are resolved within the preferred 14-day deadline.